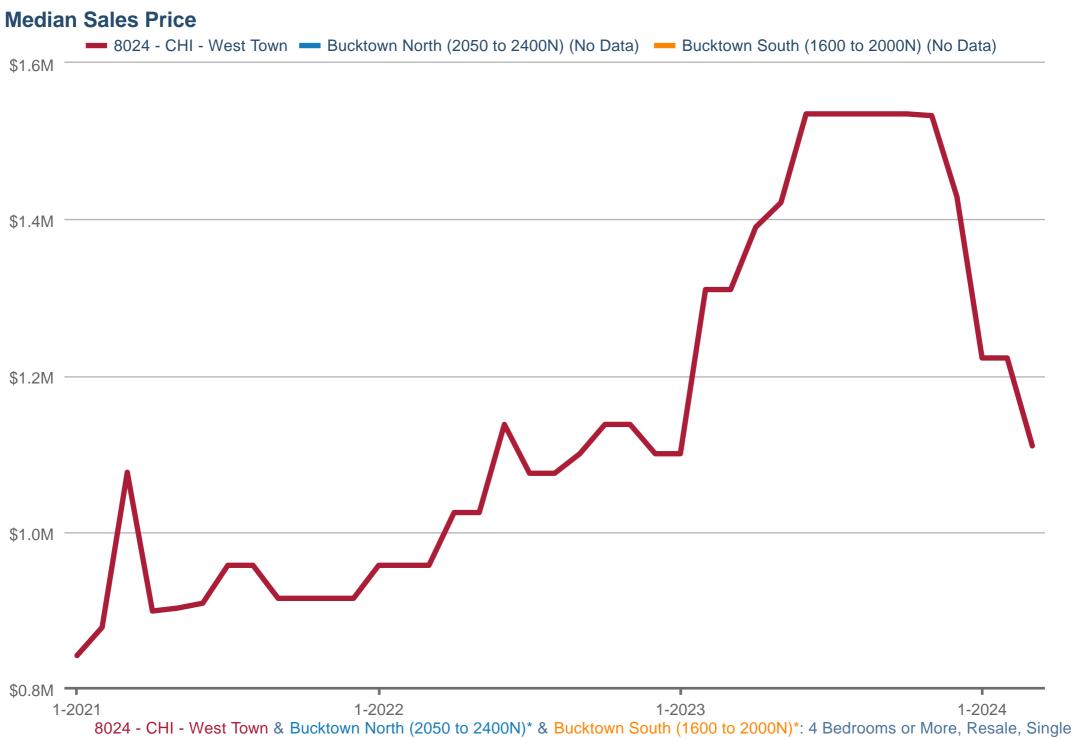

Your Neighborhood Real Estate Professional

3024 - CHI - West Town & Bucktown North (2050 to 2400N)\* & Bucktown South (1600 to 2000N)\*: 4 Bedrooms or More, Resale, Single Family, \$328,000 or More, Attached Single-Family, 3,001 sq ft or More

Each data point is 12 months of activity. Data is from May 1, 2024.

<sup>\*</sup> User-defined area. All data from MRED. Data deemed reliable but not guaranteed. InfoSparks © 2024 ShowingTime.